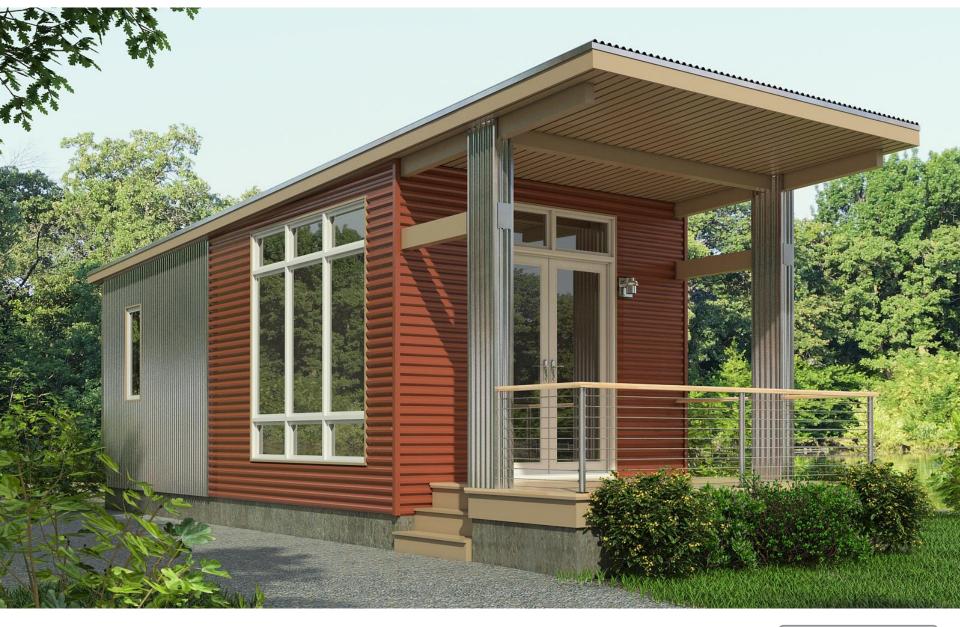

1 Bedroom/1 Bath 399 square feet

C3 reserves the right to change prices, specifications, and décor without notice. Some items shown on floorplan are optional upgrades. Furniture not included – shown for space planning only. Room dimensions are approximate. Overall length and width includes porch.