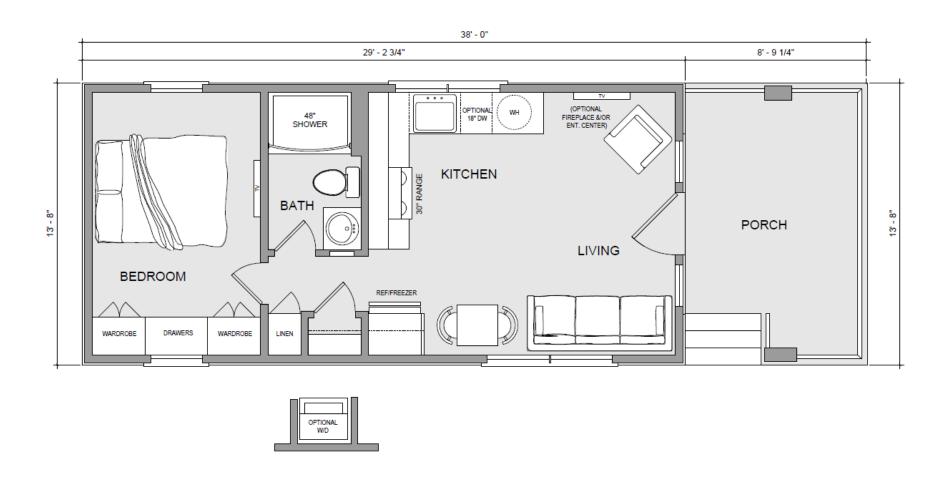

## FLOOR PLANS AND RENDERINGS

1 Bedroom/1 Bath 399 square feet

C3 reserves the right to change prices, specifications, and décor without notice. Some items shown on floorplan are optional upgrades. Furniture not included – shown for space planning only. Room dimensions are approximate. Overall length and width includes porch.