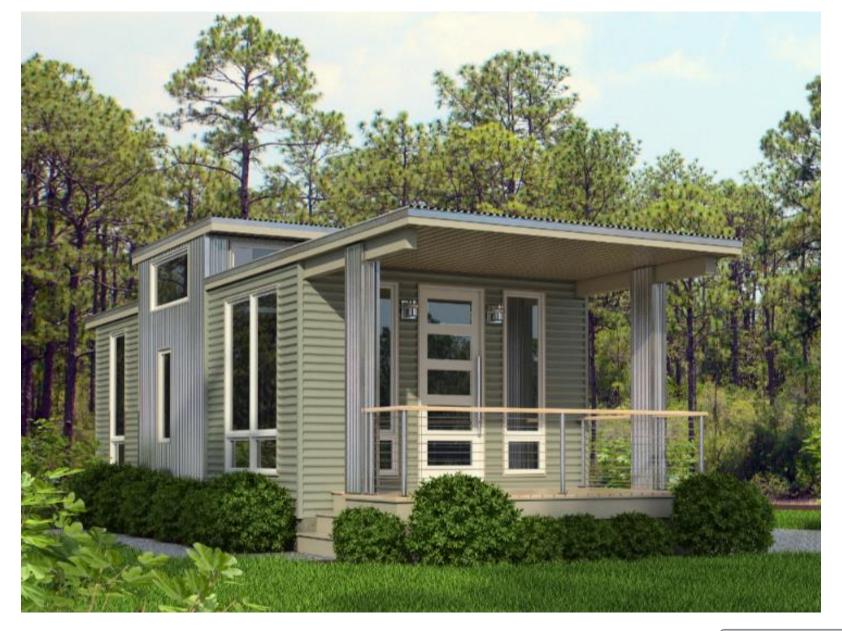

## FLOOR PLANS AND RENDERINGS

1 Bedroom/1 Bath 399 square feet

C3 reserves the right to change prices, specifications, and décor without notice. Some items shown on floorplan are optional upgrades. Furniture not included – shown for space planning only. Room dimensions are approximate. Overall length and width includes porch.

1 Bedroom/1 Bath 399 square feet

C3 reserves the right to change prices, specifications, and décor without notice. Some items shown on floorplan are optional upgrades. Furniture not included – shown for space planning only. Room dimensions are approximate. Overall length and width includes porch.