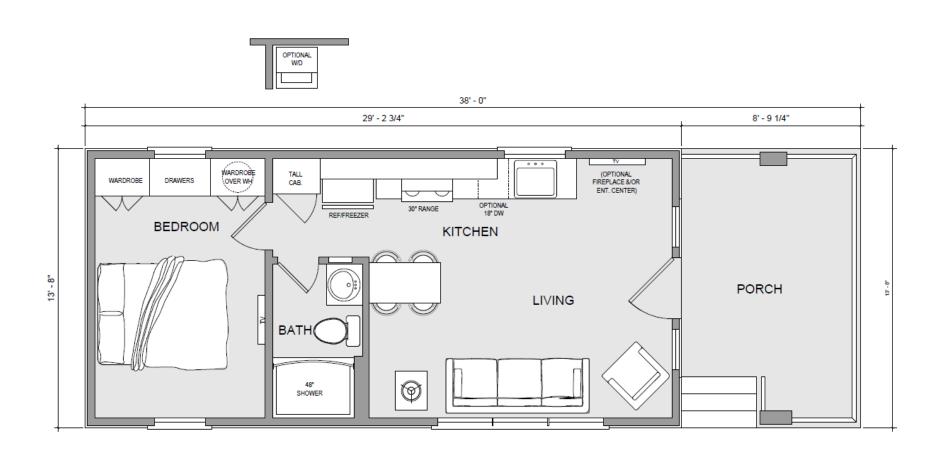

1 Bedroom/1 Bath 399 square feet

C3 reserves the right to change prices, specifications, and décor without notice. Some items shown on floorplan are optional upgrades. Furniture not included – shown for space planning only. Room dimensions are approximate. Overall length and width includes porch.