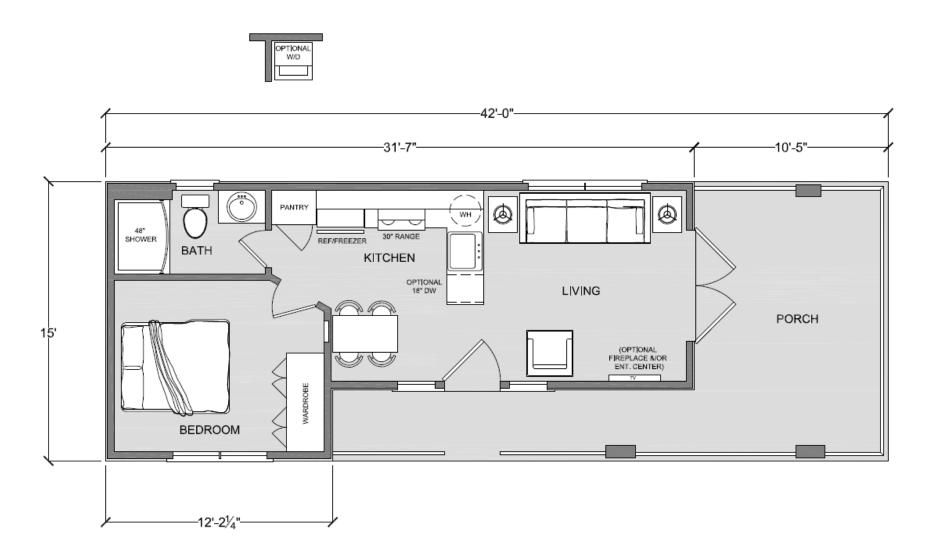

## FLOOR PLANS AND RENDERINGS

1 Bedroom/1 Bath 399 square feet

C3 reserves the right to change prices, specifications, and décor without notice. Some items shown on floorplan are optional upgrades. Furniture not included – shown for space planning only. Room dimensions are approximate. Overall length and width includes porch.

1 Bedroom/1 Bath 399 square feet

C3 reserves the right to change prices, specifications, and décor without notice. Some items shown on floorplan are optional upgrades. Furniture not included – shown for space planning only. Room dimensions are approximate. Overall length and width includes porch.