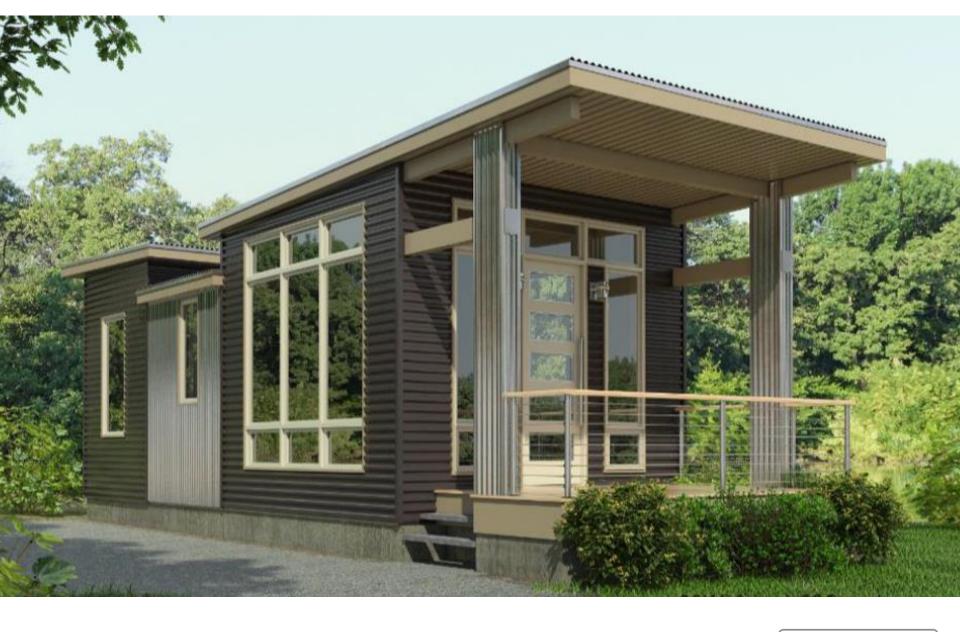

## FLOOR PLANS AND RENDERINGS

1 Bedroom/1 Bath 399 square feet

C3 reserves the right to change prices, specifications, and décor without notice. Some items shown on floorplan are optional upgrades. Furniture not included – shown for space planning only. Room dimensions are approximate. Overall length and width includes porch.