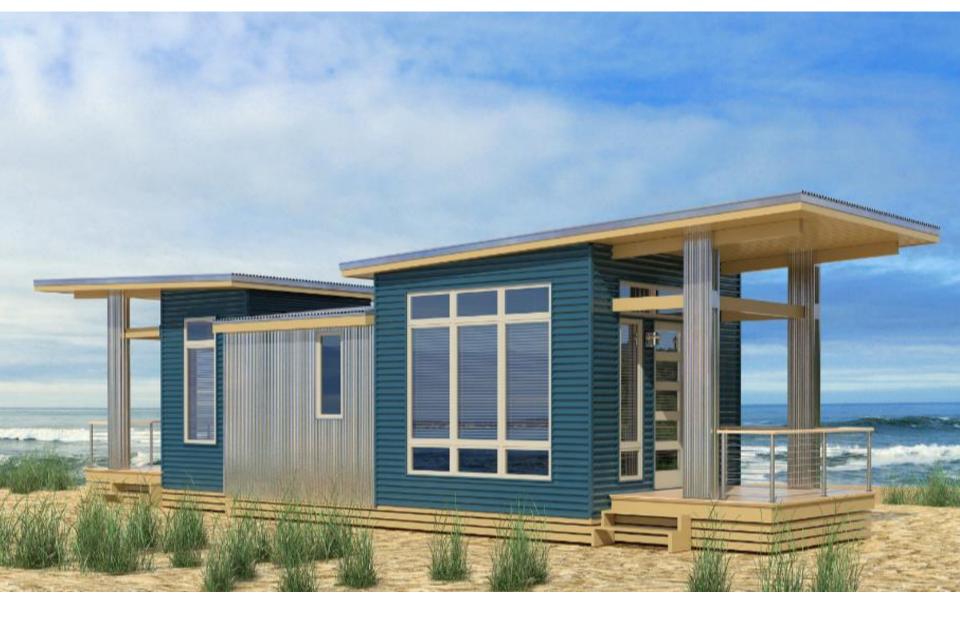

1 Bedroom/1 Bath 399 square feet

C3 reserves the right to change prices, specifications, and décor without notice. Some items shown on floorplan are optional upgrades. Furniture not included – shown for space planning only. Room dimensions are approximate. Overall length and width includes porch.