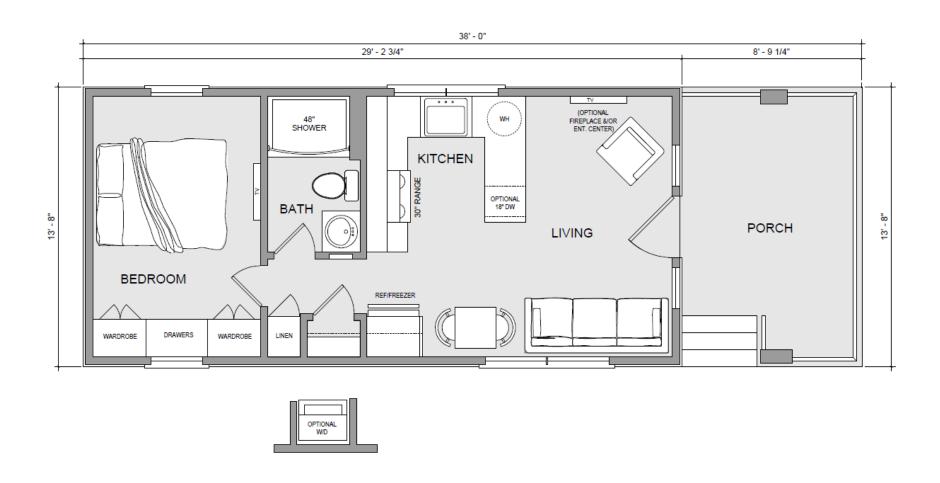

## FLOOR PLANS AND RENDERINGS

1 Bedroom/1 Bath 399 square feet

C3 reserves the right to change prices, specifications, and décor without notice. Some items shown on floorplan are optional upgrades. Furniture not included – shown for space planning only. Room dimensions are approximate. Overall length and width includes porch.