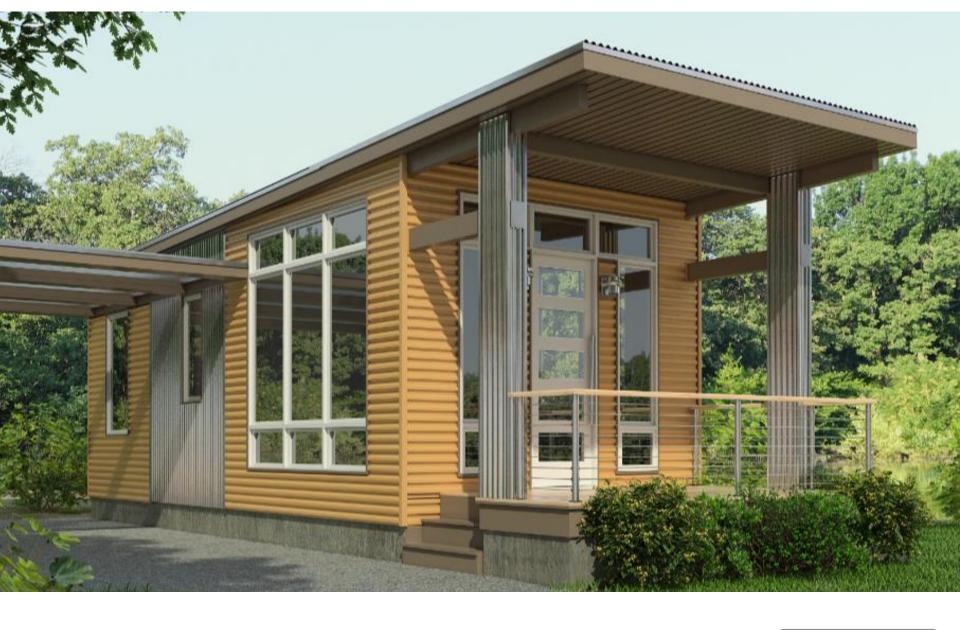

## FLOOR PLANS AND RENDERINGS

1 Bedroom/1 Bath 399 square feet

C3 reserves the right to change prices, specifications, and décor without notice. Some items shown on floorplan are optional upgrades. Furniture not included – shown for space planning only. Room dimensions are approximate. Overall length and width includes porch.