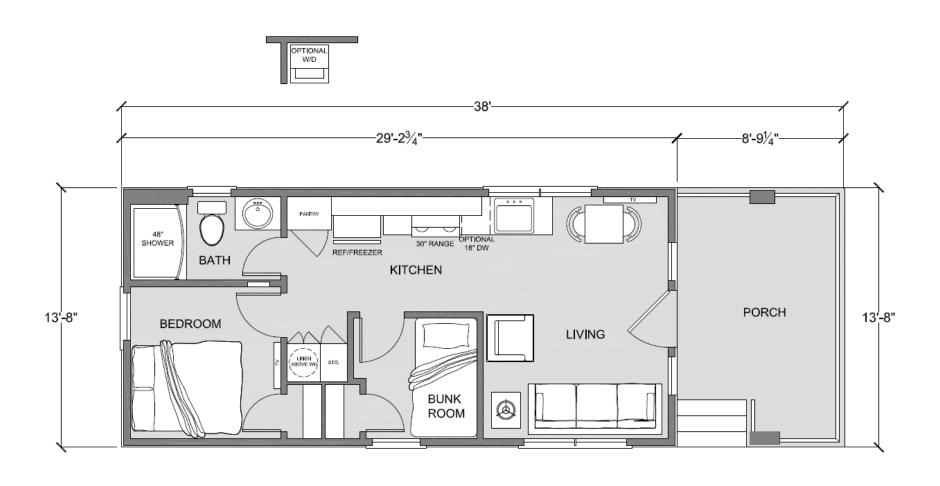

1 Bedroom/1 Bath 399 square feet

C3 reserves the right to change prices, specifications, and décor without notice. Some items shown on floorplan are optional upgrades. Furniture not included – shown for space planning only. Room dimensions are approximate. Overall length and width includes porch.