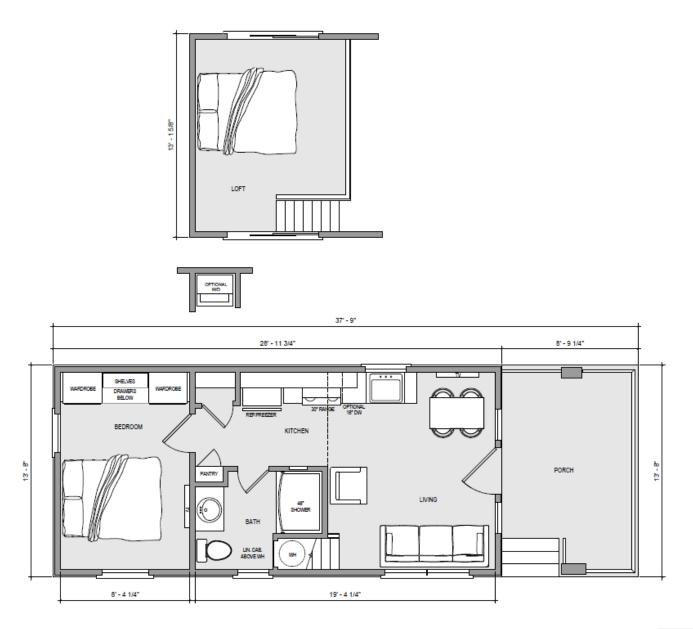

## FLOOR PLANS AND RENDERINGS

1 Bedroom/1 Bath 399 square feet

C3 reserves the right to change prices, specifications, and décor without notice. Some items shown on floorplan are optional upgrades. Furniture not included – shown for space planning only. Room dimensions are approximate. Overall length and width includes porch.

1 Bedroom/1 Bath 399 square feet

C3 reserves the right to change prices, specifications, and décor without notice. Some items shown on floorplan are optional upgrades. Furniture not included – shown for space planning only. Room dimensions are approximate. Overall length and width includes porch.