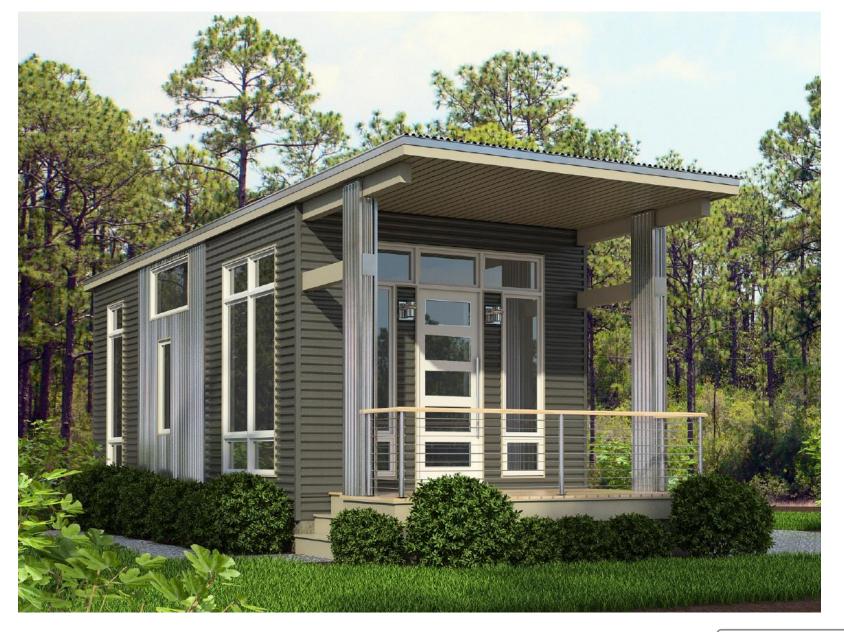

## FLOOR PLANS AND RENDERINGS

1 Bedroom/1 Bath 399 square feet

C3 reserves the right to change prices, specifications, and décor without notice. Some items shown on floorplan are optional upgrades. Furniture not included – shown for space planning only. Room dimensions are approximate. Overall length and width includes porch.

1 Bedroom/1 Bath 399 square feet

C3 reserves the right to change prices, specifications, and décor without notice. Some items shown on floorplan are optional upgrades. Furniture not included – shown for space planning only. Room dimensions are approximate. Overall length and width includes porch.