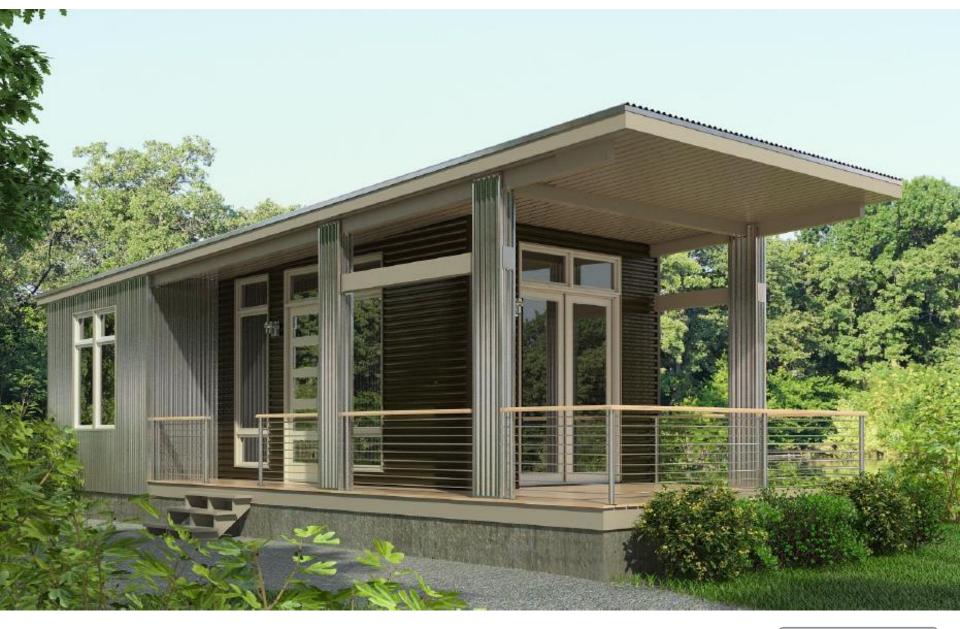

## FLOOR PLANS AND RENDERINGS

1 Bedroom/1 Bath 399 square feet

C3 reserves the right to change prices, specifications, and décor without notice. Some items shown on floorplan are optional upgrades. Furniture not included – shown for space planning only. Room dimensions are approximate. Overall length and width includes porch.

1 Bedroom/1 Bath 399 square feet

C3 reserves the right to change prices, specifications, and décor without notice. Some items shown on floorplan are optional upgrades. Furniture not included – shown for space planning only. Room dimensions are approximate. Overall length and width includes porch.

B16-A 399PM